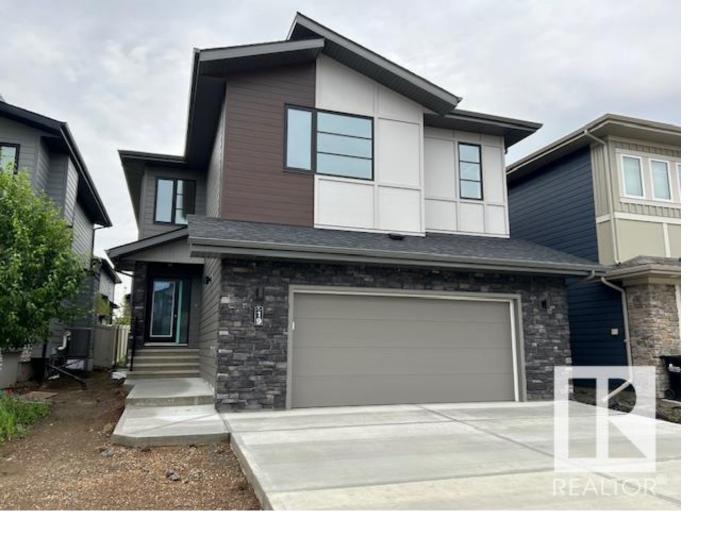

## Sherwood Park Alberta \$839,000

IMMACULATE Family Home!! Welcome to Cameron's Dekton Located in Sherwood Park's highly sought after community of Salisbury Village. This open concept home provides a bright and open floor plan. Offering over 2562 square feet of fine living with numerous large windows for natural light, Black Horizontal metal railings on extra wide staircase. Hardwood Floors on Main, 2nd floor Bonus Room and on all stairs, ceramic & carpet flooring. Beautiful unique kitchen with upgraded two tone cabinets, quartz counter tops throughout and a Butler Pantry. Rough-in Gas for Stove, The main floor offers a generous Large great & dining room with floor to ceiling windows for natural light. Electric fireplace with floor to ceiling Brick. Den and 2 Piece Bath C/W floating Cabinets. The second level offers you a large bonus room, Master bedroom c/w 5 piece spa ensuite and WIC. 2 more generous size bedrooms, main Bathroom and Upgraded Laundry Room. Two car attached garage, airconditioning and many more upgrades included !! (id:6769)