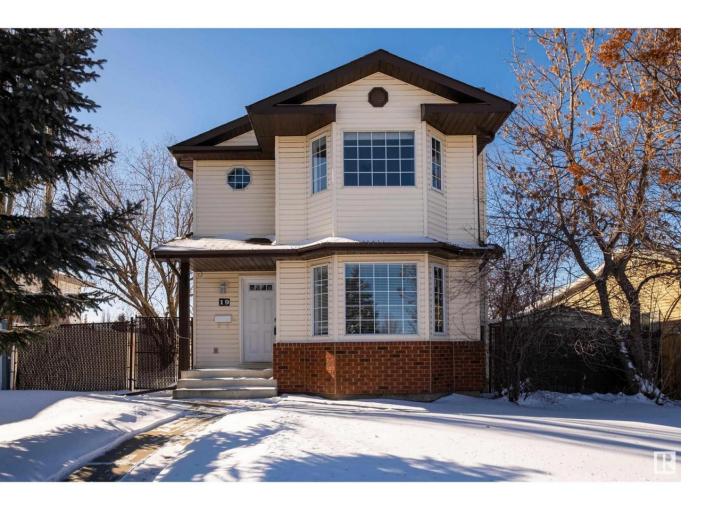

## Spruce Grove Alberta

\$364,990

Tucked away in the mature Grove Meadows community awaits a 3 bed, 2.5 bath two-storey boasting over 1,480sqft of living space PLUS a finished basement w/ gas fireplace! This home has been meticulously looked after by the same family for the past 12 yrs and some of the feat incl. a generous living room that leads to a spacious kitchen w/ ample cupboards, s/s appliances & gas stove w/ enough room for a future island, garden doors to your rear deck, a convenient mud room off the back of the home, an oversized 24x24 heated garage w/ 220V roughed in (built in '07), back lane access, concrete walkways and stone retaining wall. Upstairs feat. 3 bedrooms & 2 bath incl the well appointed primary suite complete w/ 3pce ensuite. Downstairs is finished and left wide open for the kids to play or to add another bedroom if needed. The location is ideal as you're min away from Jubilee Park, the Splash Park, various schools and walking paths. This home offers a TON of value and is ready for a new family to call it home! (id:6769)