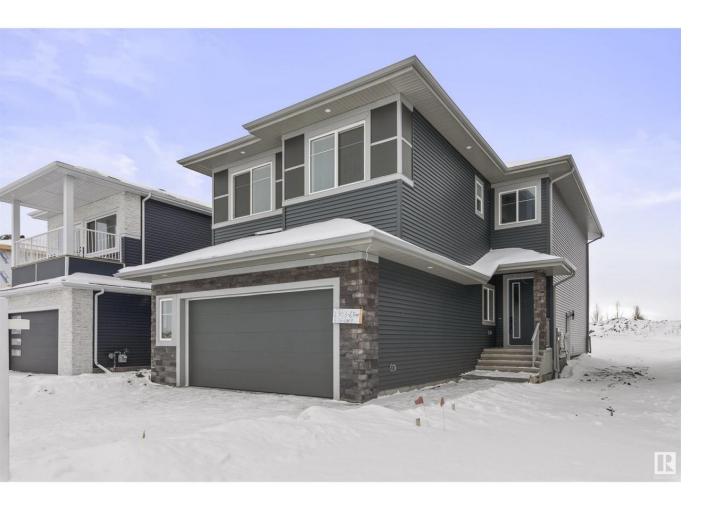

## Rural Leduc County Alberta

\$728,800

\*\*FULLY UPGRADED\*\* BRAND-NEW Custom Built 2591 sq ft 2 story Have 5 Bedrooms + 4 Full Bathrooms & Bonus room house on 28 ft pocket lot in Irvine Creek (Close To Airport)...On Main Floor Open to Below Family room with tiled fireplace, dinning/Nook with Extended Kitchen, Modern ceiling height Kitchen With STAINLESS STEEL Appliances + \*\*SPICE KITCHEN\*\* with Quartz countertops, Main Floor Bedroom with Full Bathroom & Custom Build Mudroom.. Maple Glass Railing Leads to 2nd Level, Master bedroom with En-suite & Walk-in closet, 2nd Bedroom with Full Bathroom (2nd Master Bedroom) Another 2 Bedrooms With Full Bathroom, 2nd floor Laundry with washer & Dryer, Bonus Room for your entertainment. basement Have \*SEPARATE Entry\*.. Other features 24x48 Tiles Main floor, Upgraded Lighting & Plumbing Fixtures, Modern Colours, Glass Railing & Much More..MUST SEE (id:6769)