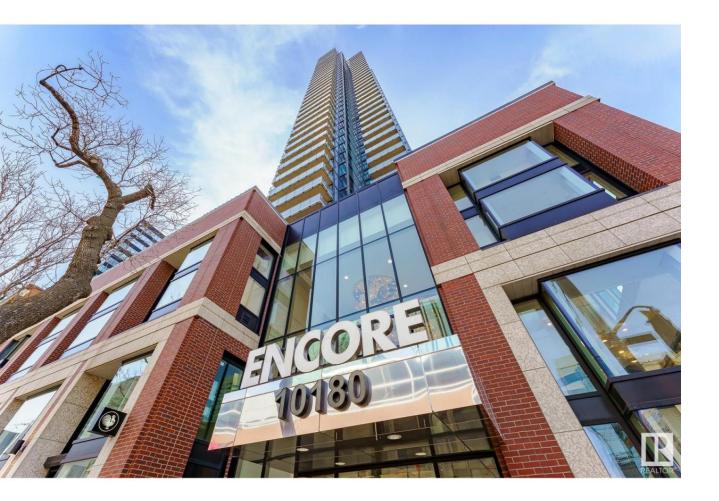

## Edmonton Alberta

CUSTOM ONE OF A KIND UNIT IN THE WHOLE COMPLEX! Boasting the Square Footage of a Two Bedroom this One Bedroom / Two Bath unit has lower condo fees, great space is in mint condition. You get all the advantages of a larger unit with East, North, and South Views. Largest balcony!! Floor to ceiling windows offering unobstructed views of Rogers Place, Stantec Tower, and the River Valley. This unit features a modern light color pallet, designer kitchen with sit up bar, quartz counter tops throughout, built in appliances, spacious living room, dining area and window coverings! Encore Tower has a gorgeous 3 storey lobby w/full concierge service & an expansive amenity floor including a fitness facility & indoor/outdoor entertaining lounge. Located on the corner of 102 Ave & 103 Street, just steps from Rogers Arena, ICE District, restaurants, coffee shops. Title Parking Stall #220 is conveniently located on P2 next to the elevator (This is definitely a huge bonus). This is a Must See! (id:6769)