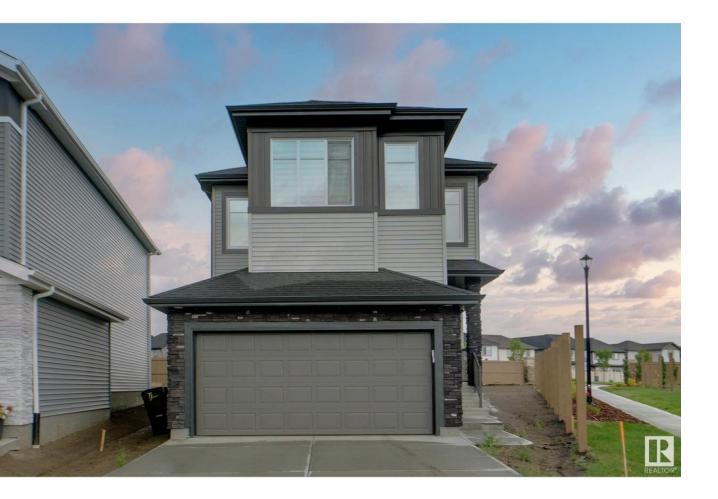

## Edmonton Alberta

Fully Upgraded on a Huge Pie Shape Lot!! Welcome to the Abbotsford model built by the award winning City Homes located on a quiet street in the heart of South West Edmonton. This exclusive property in Glenridding Ravine has 2082 sq ft of living space and offers tons of upgrades such as Quartz Countertop throughout the house, 9 ceiling on main floor, Tile Surrounding FIREPLACE, DREAM KITCHEN, Extra Windows without compromising on their size, Never ending lot and a lot more. The main floor features open concept with Living area, Dining and kitchen with upgraded appliances, walkthrough pantry and waterfall counter top. Upstairs you will find BONUS ROOM, primary bedroom with an en-suite and walk in closet, 2 more bedrooms, 2nd full bathroom and a spacious laundry room. The basement comes with a SEPARATE ENTRANCE and Rough Ins for future bathroom and kitchen. Having the features that are tough to find in todays market with perfectly situated close to all amenities, this is an excellent place to call HOME (id:6769)