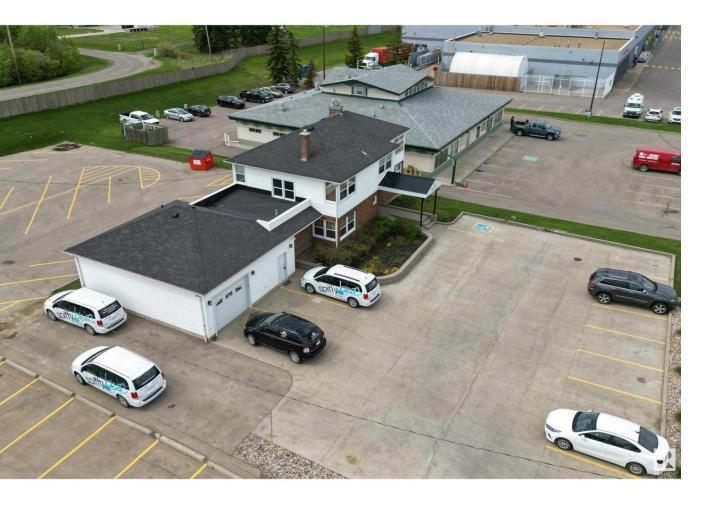

## Sherwood Park Alberta

\$2,180,000

A Rare Opportunity to own a piece of the best retail and business area in Sherwood Park. 0.667 Acre at Ordze Ave off Wye Road and Sherwood Drive. Great visual exposure, and across from Earl's Restaurant! Multi-use, multi-tenant building with garage and basement. Fully leased with many long-term tenants. Beautifully maintained building on paved lot with double entrances, front and rear parking. Front with 13 stalls plus garage, breeze way, and 23 stalls in the back (fully leased). Excellent Holding Property with Great Potential for Future Development. Serious Inquires only. (id:6769)