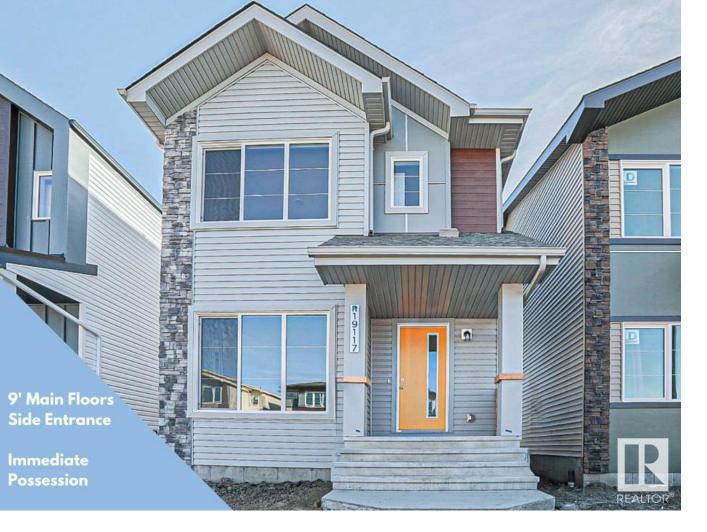

## Edmonton Alberta \$439,900

The Sansa II with legal suite included! Where comfort, beauty and efficiency come together in this Evolve home. This one is great for investors or turn key purchasing. Luxury Vinyl Plank Flooring throughout the main floor. Inviting foyer with convenient coat closet leads to cozy great room with lots of natural light through the large front window and an open concept dining area. The highly functional L shaped kitchen located at the rear of the home has quartz counter-tops (throughout home), an over the range microwave, a Silgranit sink with views out the window. The 1/2 bath is located near the rear entry and leads to a surprisingly spacious back yard and parking pad. The upper floor has an open loft area and upper floor laundry area. A bright primary bedroom offers a substantial walk-in closet and a 4 piece ensuite with a tub/shower combo. The main 4 piece bath and comfortable second and third bedrooms with plenty of closet space complete the upper floor. \* Photos are representative\* (id:6769)