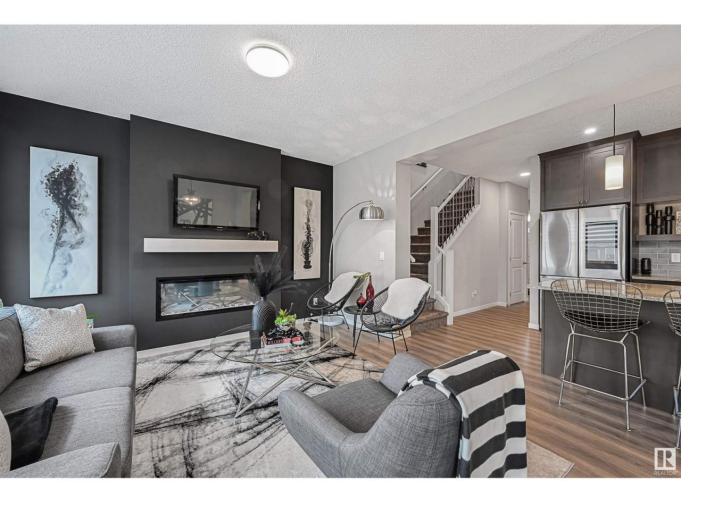

## Edmonton Alberta

\$674,800

Like new gorgeous upgraded Morrison 2 story nestled on a quiet street in Glenridding Ravine, just steps to the pond & ravine. Approximately 2600sf of total living space as the basement is professionally finished! Upgrades galore w/ over \$75,000 in extras. Dream kitchen w/ upgraded Bosch appliances including a gas stove & two ovens. There's even a Butler's pantry w/ a beverage cooler! Upgraded cabinetry & flooring throughout. Open concept plan is the perfect main floor entertaining space. Plus main flr den. Upstairs find a bonus rm & laundry. 3 bedrms incl a luxurious primary suite featuring an ensuite w/an oversized tiled shower & dual sinks. LPV flooring in the bedrms! Lower level has a family rm, bedrm, 3 pc bath, storage & a flex area. Huge mudrm, lots of storage built-ins & a dbl garage w/extra depth on one side (can accommodate an extended cab pickup). Large exterior patio w/ pergola as well! Restaurants & shops close by incl Windermere Currents & Edm South Cm. Easy access to EIA & the Anthony Henday (id:6769)