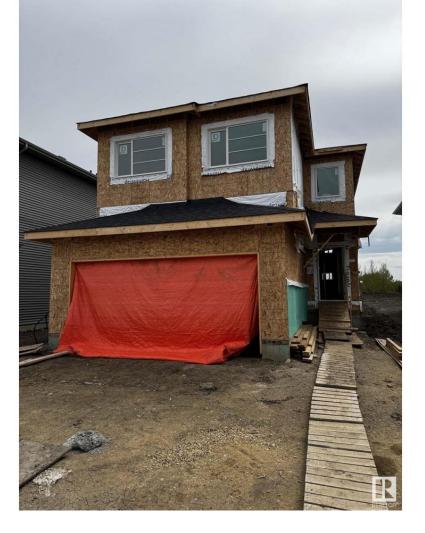

## Rural Leduc County Alberta

\*\*Irvine Creek\*\* This under-construction 2280 sq ft home by Park Royal Homes features 3 bdrm upstairs and a main floor bedroom, perfect for guests or multigenerational living. 9' foundation wall and 9' main floor ceilings, offering a spacious and open feel throughout. A separate side entrance provides excellent potential for future basement development or an income-generating suite. Enjoy the elegance of the open-to-below design above the great room, complemented by a sleek electric fireplace. A painted wood railing with glass insert for a modern touch. Upstairs, the bonus room features a tray ceiling, adding architectural interest, while the ensuite includes a fully tiled shower with a glass door for a luxurious finish. Completion expected fall 2025. and built by a reputable builder with a proven track record. \*\*PLEASE NOTE\*\* PICTURES ARE OF SIMILAR HOME; ACTUAL HOME, PLANS, FIXTURES, AND FINISHES MAY VARY AND ARE SUBJECT TO AVAILABILITY/CHANGES WITHOUT NOTICE. (id:6769)