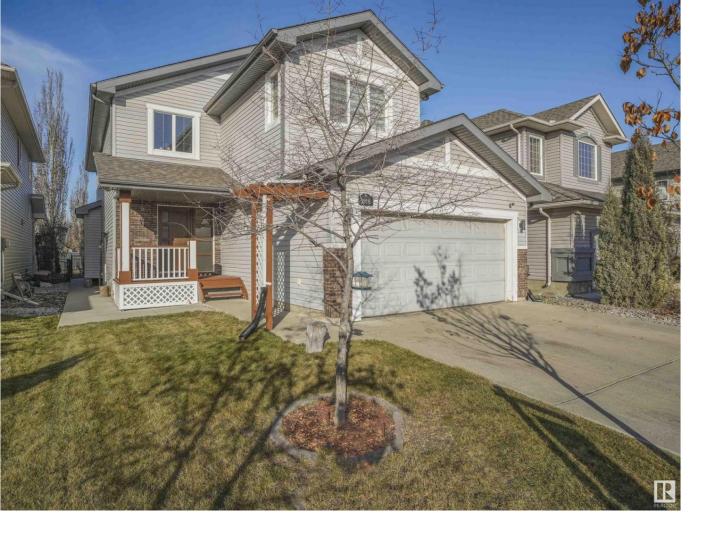

## Edmonton Alberta

\$599,999

Discover the perfect family oasis in this spacious renovated home in the heart of Rutherford. This residence boasts almost 3500 sq. ft. of living space, SIX BEDROOMS, a 2nd KITCHEN w/ a separate side entrance, providing versatility for multigenerational living. The inviting MAIN FLOOR includes a DEN and half bathroom for convenience. The Open Concept kitchen has been newly upgraded with a corner pantry, lots of cabinets, quartz countertop throughout and a waterfall Island. You will appreciate the cozy fireplace in the living area. Four additional bedrooms upstairs provides ample space for a growing family. The luxurious primary bedroom features an exquisite ensuite for your private retreat. The large upper bonus room for added living and entertainment space. Serene backyard oasis overlooking a picturesque walking path. Enjoy the luxury of a HEATED garage during those frosty months! Close to schools, shopping, amenities and the Anthony Henday Freeway, and LRT for ultimate convenience. (id:6769)