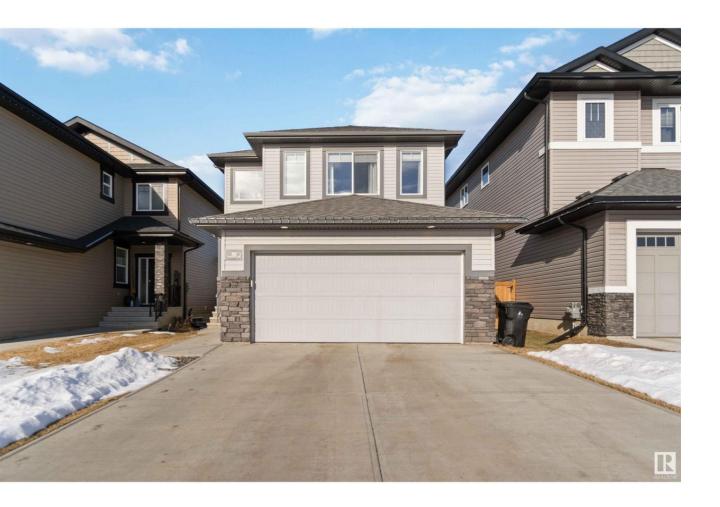

## Spruce Grove Alberta

\$475,000

Welcome to HARVEST RIDGE! This sot after community offers severalparks, walking paths that now link to Stony Plain. Three schools, baseball diamond, soccerfields, easy access to the highway and the suburbialifestyle that you have been hoping for! This 2014, 2 storey 1650 sq ft property has a lengthydriveway and no sidewalk to shovel in the winter! Spring is coming, you will be able to get out and enjoy your fully fenced, landscaped yard, with a humongous deck whichis perfect for entertaining! Fully finished, 3 bedrooms, 3.5 bathrooms, custom blinds throughout, granite countertops, large upstairslaundry room, gas fireplace, and A/C!! This beautiful home is a must see! (id:6769)