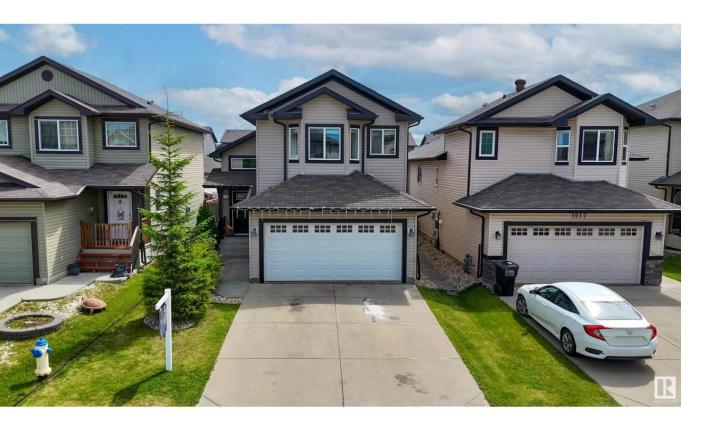

## Edmonton Alberta

\$474,999

Welcome to this stunning bi-level home in the heart of Laurel! Featuring vaulted ceilings, this home offers a bright and open layout with a cozy fireplace on both the main floor and basement. The main level includes 2 spacious bedrooms, 2 full bathrooms, a generous dining area, and a vaulted living room perfect for entertaining. The fully finished basement boasts 2 additional bedrooms, a full bath, and a huge open living area with another fireplace ideal for family gatherings or a home theatre setup. Enjoy year-round comfort with central A/C and central vacuum. Step outside to a beautiful deck with extra storage underneath, plus a nearly new shed in the backyard. The home also features a front-attached double car garage. Located close to schools, parks, shopping, and transit, this home truly has it all! (id:6769)