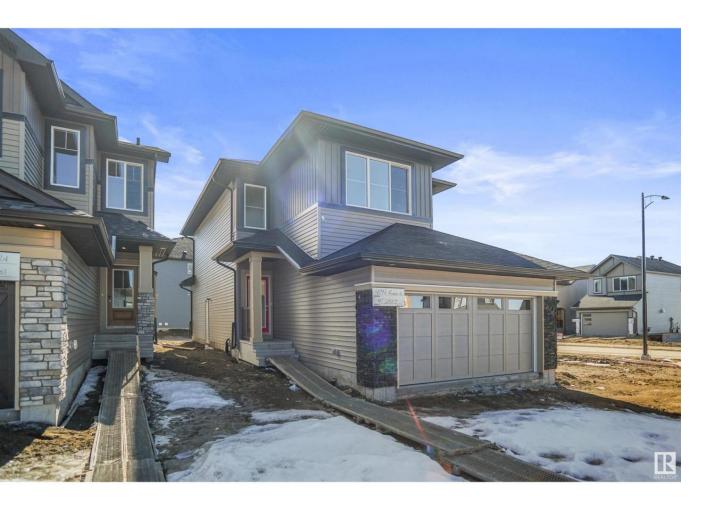

## Spruce Grove Alberta

\$549.998

Welcome to the Willow built by the award-winning builder Pacesetter homes and is located in the heart Copperhaven and just steps to the walking trails and parks. As you enter the home you are greeted by luxury vinyl plank flooring throughout the great room, kitchen, and the breakfast nook. Your large kitchen features tile back splash, an island a flush eating bar, quartz counter tops and an undermount sink. Just off of the kitchen and tucked away by the front entry is the flex room and 2 piece powder room. Upstairs is the master's retreat with a large walk in closet and a 4-piece en-suite. The second level also include 2 additional bedrooms with a conveniently placed main 4-piece bathroom and a good sized bonus room. The unspoiled basement has a side separate entrance perfect for a future suite. Close to all amenities and also comes with a side separate entrance perfect for future development.\*\*\* Pictures are of the show home the colors and finishing's may vary, Complete by August 2025 \*\* (id:6769)