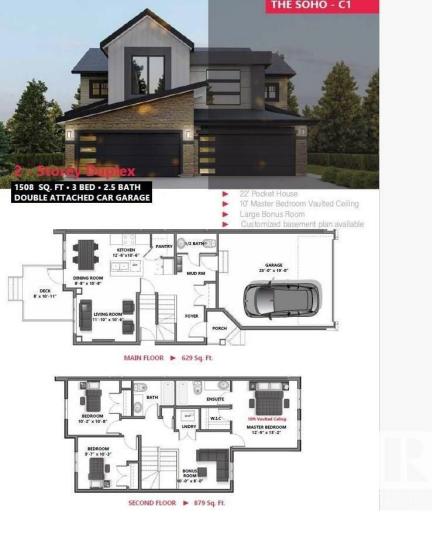

## Fort Saskatchewan Alberta

\$450.000

Modern duplex Includes Side Entrance for future mother-in law suite. Soho Floor plan comes with attached Double Garage, 1508 sq. ft., side entrance, Bonus Room and more! This 2 storey half duplex is located in Southfort Meadows with great access to the community ice rink/hall, schools, future church, parks and playgrounds at walking distance. Features: big double attached garage, fireplace, upgraded finishing, high end vinyl plank floors. Main floor features 9ft ceilings, modern kitchen cabinets right to the ceiling. Upstairs you'll find 3 large bedrooms, BONUS ROOM, 2nd floor laundry and a Full bathroom, master bedroom has walk in closet and full ensuite bathroom. Pictures of show home are a representation of potential finishing and upgrades available, homes may vary to clients needs and budget. Possession end of may, Includes \$3500 builder appliances credit. (id:6769)

Living room Measurements not available
Dining room Measurements not available
Kitchen Measurements not available
Den Measurements not available

Primary Bedroom Measurements not available
Bedroom 2 Measurements not available
Bedroom 3 Measurements not available
Bonus Room Measurements not available