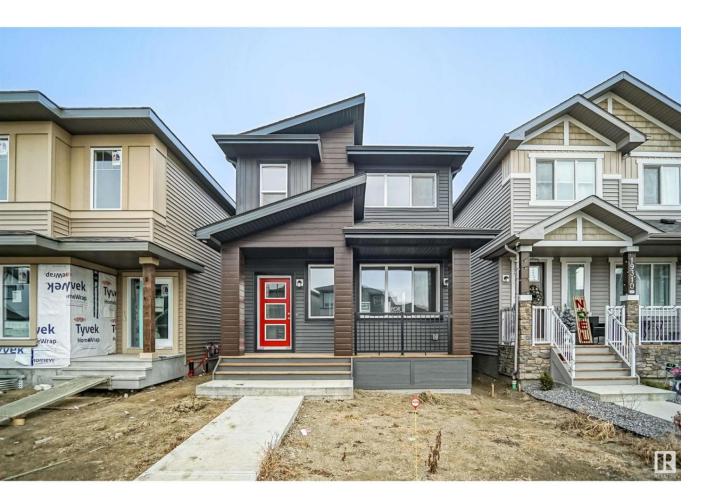

## Edmonton Alberta

Welcome to the Paladin built by the award-winning builder Pacesetter homes and is located in the heart of Uplands. As you enter the home you are greeted by luxury vinyl plank flooring throughout the great room, kitchen, and the breakfast nook. Your large kitchen features tile back splash, an island a flush eating bar, quartz counter tops and an undermount sink. Just off of the great room tucked away by the front entry is a 2 piece powder room. Upstairs is the master's retreat with a large walk in closet and a 4-piece en-suite. The second level also include 2 additional bedrooms with a conveniently placed main 4-piece bathroom. Close to all amenities and easy access to the Anthony Henday and Terwillegar drive. This home is now move in ready! (id:6769)