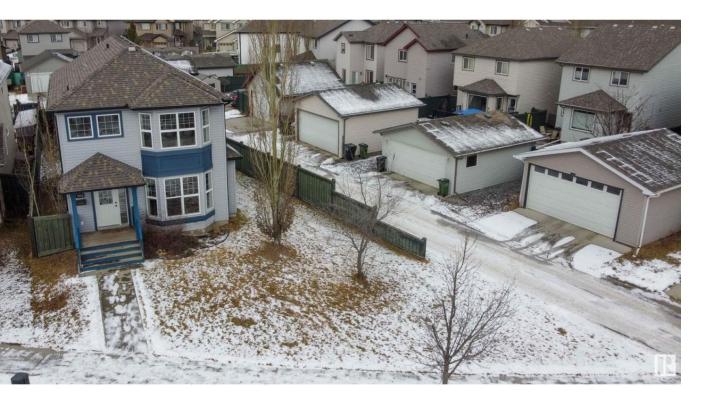

## Edmonton Alberta

\$419,900

Enter through your new front door to an impressive entry & living room with 17 ceilings and wall of windows! This Pacesetter home in Rutherford has been upgraded with tile and hardwood floors, newly painted, gas fireplace, stainless steel LG fridge & dishwasher, and A/C (2020). The layout flows from the front living room through the kitchen w/ corner pantry, to the breakfast nook & office/flex room. Main floor laundry & 2pc. bath too! Upstairs a bonus room opens to the front windows, with 2 large bedrooms. The main has a massive walk-in closet & jack-and-jill ensuite to the 5 piece washroom that has a newer dual-sink vanity & corner jetted soaker tub! The basement is unfinished with windows for 2 bedrooms and roughed for bathroom. Outside the 475 square meter lot is huge, so you get yard as well as a double detached garage (insulated) with storage loft above! The back patio has a gas hookup for BBQ & hot and cold taps. 4 mins from Superstore, a 2 min drive to school, and 3 mins to the future hospital! (id:6769)