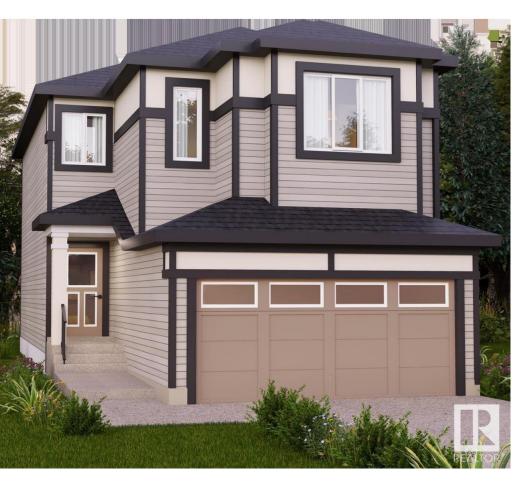

## Edmonton Alberta

\$549,900

Nestled in the picturesque Riverview area of West Edmonton, Verge at Stillwater is a community that seamlessly blends natural features like wetlands, parks, and trails with convenient amenities such as schools, recreation facilities, and shopping. This single-family home, The 'Otis-Z-22' is built with your growing family in mind. It features 3 bedrooms, 2.5 bathrooms and an expansive walk-in closet in the primary bedroom. Enjoy extra living space on the main floor with the laundry room on the second floor. The 9' ceilings on the main floor, (w/ an 18' open to below concept in the living room), and quartz countertops throughout blends style and functionality for your family to build endless memories. \*\*PLEASE NOTE\*\* PICTURES ARE OF SIMILAR HOME; ACTUAL HOME, PLANS, FIXTURES, AND FINISHES MAY VARY AND ARE SUBJECT TO AVAILABILITY/CHANGES WITHOUT NOTICE. (id:6769)