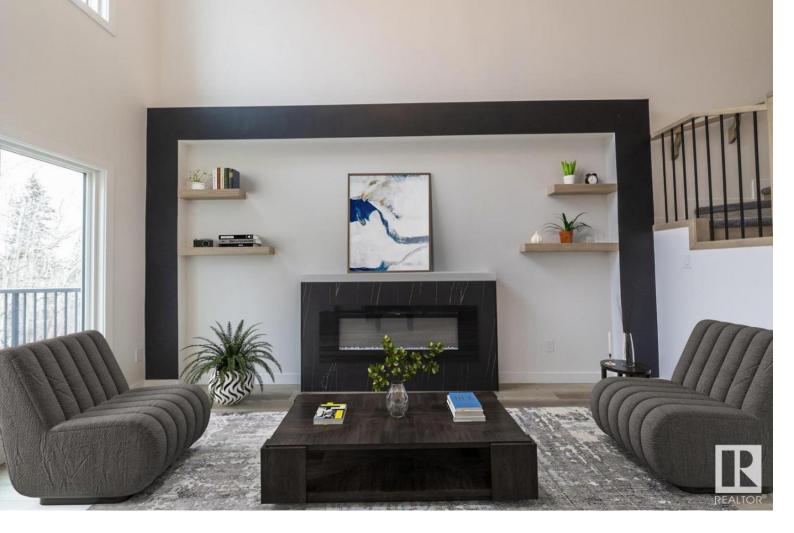

## Rural Leduc County Alberta

Welcome to this beautifully designed newly built home in the community of Irvine Creek. With a north-facing orientation, this home offers an abundance of natural light and a thoughtfully planned layout. Step inside to a spacious, open-concept main floor featuring open to below and a seamless flow between the living, dining, and kitchen areas. The den on the main level provides a private space. A spice kitchen complements the stylish main kitchen, ideal for those who love to cook and entertain. A mudroom off the garage ensures a clutter-free entry. Upstairs, you'll find four bedrooms, including a luxurious master suite with a spa-like ensuite bathroom and walk-in closet. Another bedroom features its own private ensuite, perfect for guests or family members. A bonus room offers additional living space, while the laundry room on the upper level adds functionality. This beautifully crafted home is the perfect blend of style, comfort, and functionality. Don't miss the opportunity to make it yours! (id:6769)