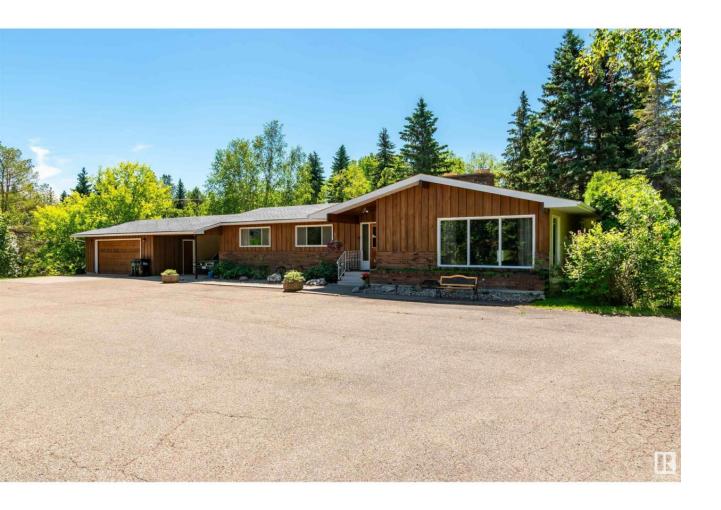

## Rural Strathcona County Alberta

\$815,707

PRIME LOCATION! Almost like acreage living in the city! Situated on 3.09 acres in Valley Point. Only a minute from Sherwood Park & 15 mins to Fort Saskatchewan! Ranch-style bungalow with 1722 square feet plus a fully finished basement. Fabulous open layout with new tiled flooring, vaulted cedar ceilings & an abundance of windows throughout. Large living room, hardwood floors & two-sided stone-facing fireplace. BEAUTIFULLY RENOVATED KITCHEN! Rich cabinetry, high end appliances, stone accents, large island & gorgeous Granite counter tops, pantry plus dining area. 2 bedrooms on main (easy to covert to 3rd BEDROOM!). Renovated 4 piece bathroom & a beautiful ensuite in Primary Bedroom. Basement with family room & 2nd fireplace, wet bar, 3th bedroom, bathroom, laundry room & storage space. Septic tank and field & a 4000 gallon cistern. Shingles were replaced in 2014. OVERSIZED 26X24 double garage + attached breezeway & paved driveway. MASSIVE SOUTH FACING BACKYARD with deck in a beautifully treed setting. Wow! (id:6769)