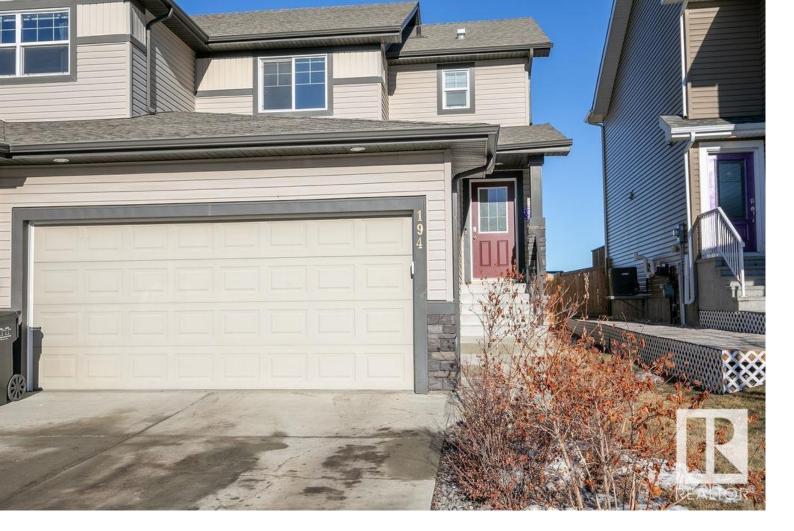

## Leduc Alberta \$375,000

Welcome to this well crafted Bedrock Homes 1/2 duplex located in the neighborhood of Robinson. Popular with families for the community amenities which inc: outdoor skating rink, toboggan hill, park and is walking distance to the Leduc Rec Center, Lede sports fields & dog park. The main floor den is perfect for a home office or flex space to suit your needs. The open living, dining & kitchen area creates a seamless flow for everyday living and is complimented with modern lighting & appliances. Convenient main floor laundry streamlines household chores. Upstairs you will enjoy 3 well-appointed bedrooms, the Primary bedroom with a walk in closet & 3pc bath providing ample space for rest & relaxation. An additional 4pc bath is perfect for guests. With NO NEIGHBORS BEHIND you can unwind surrounded by the peace & tranquility of your private outdoor space. The double attached garage provides secure parking or additional storage space for your convenience. If you value quality & functionality, consider this home. (id:6769)