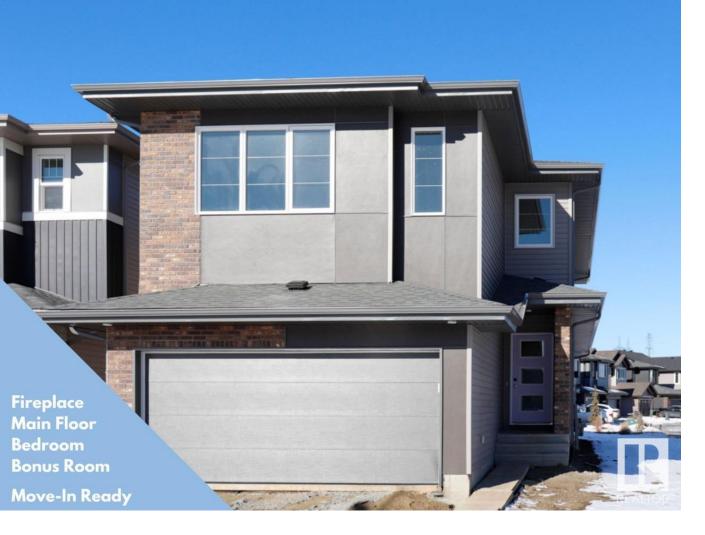

## Edmonton Alberta

\$644,900

The Accolade is a 2477 sq. ft. This Evolve model has everything you want and need in a home. Double attached garage, separate side entrance & 9' ceilings on the main and lower floors. Inviting foyer with large coat closet and from garage door access there is another walk-in closet and a convenient full 3 piece bath. Down the hallway there is bedroom with a walk-in closet and from there it opens up to the open concept Nook, Great Room & Kitchen. Great room and nook have large windows and a garden door to the back yard. A bright primary bedroom offers a walk-in closet on the other side of the a 5-piece ensuite. There is a convenient bonus room, a main 3-piece bath, a laundry area and three more comfortable bedrooms with plenty of closet space. ENERGY REBATE Qualified Home. This home is BUILT GREEN and has been Energy Modeled. Homes purchased with Mortgage Insurance will qualify for Energy Rebates to the Buyer, from the Federal Government. (id:6769)