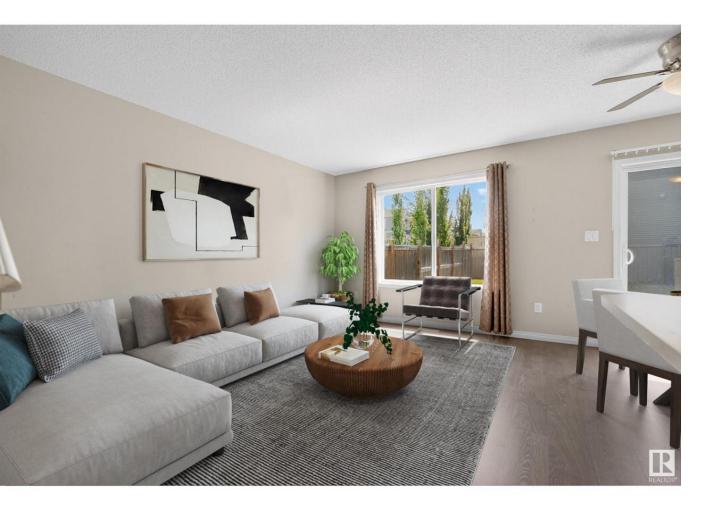

## Edmonton Alberta

This modern half duplex in Chappelle offers a smart layout with two spacious primary bedrooms-each with its own ensuite & walk-in closet--plus a versatile bonus room & convenient laundry room upstairs. The main floor features an open concept design with a stylish kitchen, stainless steel appliances, and a cozy fireplace in the living area. A convenient half bath completes the main level. The unfinished basement provides room to grow, while the sunny south-facing backyard is perfect for relaxing or entertaining. With a single attached garage and a prime location close to parks and shopping, this home blends comfort and convenience in one of Edmonton's most desirable communities! (id:6769)