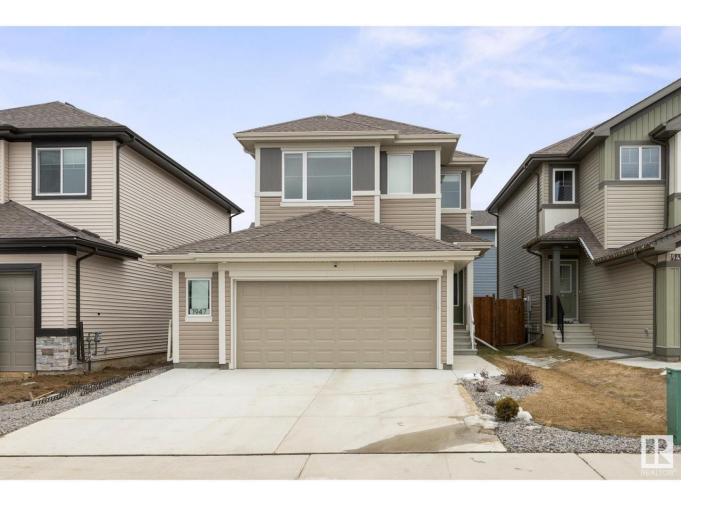

## Stony Plain Alberta \$528,900

This perfect 2-story FAMILY home in Westerra, offers 1822 sq ft of well-thought-out living space. It's designed to cater to all your needs with an OPEN CONCEPT kitchen, dining, & living area! The kitchen is equipped with sleek stainless-steel hood fan & appliances, timeless subway tile + a large WALK THROUGH pantry. Patio doors from the dining area open to a large fenced-in & FULLY landscaped yard, perfect for gatherings or just relaxing outdoors. Completing this level is a half bath. The upstairs greets you with a cozy family room, perfect for family movie night! The primary bedroom is complete with a walk-in closet & 5-piece ensuite. This floor has 2 additional spacious bedrooms, and a HUGE laundry room with a sink, making chores a breeze. There is A/C, a park WITH playground & skating rink just behind + an OVERSIZED garage with a man door not to mention the oversized parking pad! There is also a separate ENTRANCE to the basement! \$20K in fancy blinds!! Shows 10/10! Like BRAND NEW but BETTER! (id:6769)