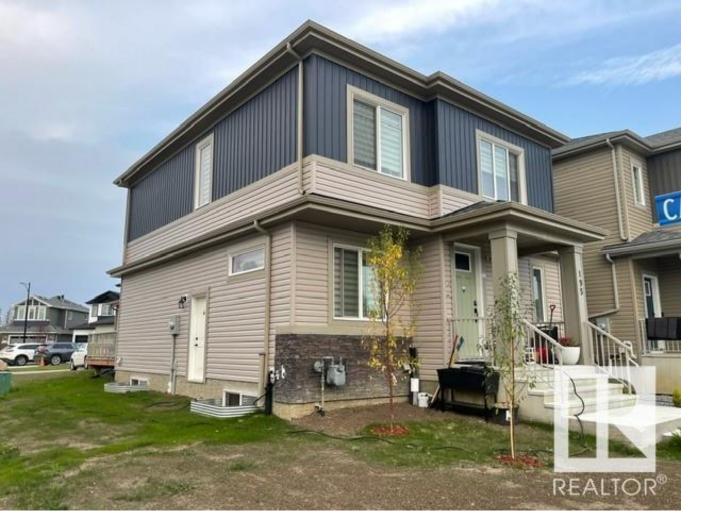

## Leduc Alberta \$520,000

ONE OF LEDUC'S MOST SOUGHT-AFTER NEIGHBOURHOODS ART BUILT 2022 W/ SEPARATE SIDE ENTRANCE! 1850 + SQ/FT, 3 BDRMS 3 BATHRMS 9 FT CEILING HOME W/ REAR DOUBLE ATTACHED GARAGE! THIS BEAUTIFUL BRIGHT AND OPEN CONCEPT FLOOR PLAN OFFERS A SPACIOUS DEN W/ 2 LARGE WINDOWS. MAIN FLOOR BATHROOM. LARGE OPEN FAMILY ROOM W/ SOARING 16 FT CEILING AND GAS FIREPLACE! PATIO DOORS LEADING TO A FINISHED DECK. ADJACENT IS SPACIOUS KITCHEN THAT INCLUDES A LARGE ISLAND, ALL NEW SS APPLIANCES, TONS OF CUSTOM CABINETRY, QUARTZ COUNTER TOPS & A CORNER PANTRY! COZY DINING ROOM. REAR ENTRANCE W/ AMPLE STORAGE AND SHOE BENCH THAT LEADS TO THE ATTACHED DOUBLE GARAGE. AN UPSTAIRS FEATURE A LARGE MASTER BEDROOM HAS A WALK-IN CLOSET & 5PC ENSUITE W/ A SOAKER TUB AND DUEL SINKS. TWO MORE SPACIOUS BEDROOMS, LAUNDRY ROOM AND 4 PIECE BATH. UNSPOILED 9FT CEILING BASEMENT READY FOR A SUITE TO BE ADDED! LOCATED IN THE QUIET COMMUNITY OF MEADOWVIEW. THIS HOME IS STEPS FROM WALKING TRAILS, PONDS, AN ELEMENTARY SCHOOL & EVEN A DINO PARK!! WOW!! (id:6769)