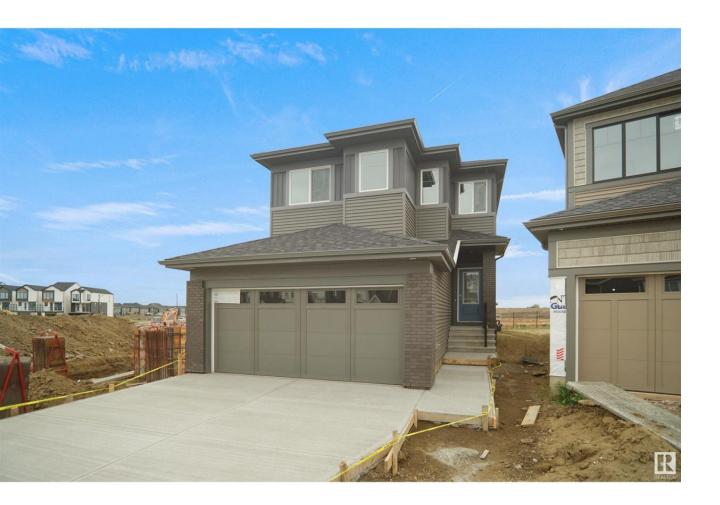

## Edmonton Alberta

\$656,247

Welcome to the "Columbia" built by the award winning Pacesetter homes and is located on a quiet street in the heart of Stillwater. This unique property in the Uplands offers nearly 2155 sq ft of living space. The main floor features a large front entrance which has a large flex room next to it which can be used a bedroom/ office if needed it also has a full bathroom on this level, as well as an open kitchen with quartz counters, and a large walkthrough pantry that is leads through to the mudroom and garage. Large windows allow natural light to pour in throughout the house. Upstairs you'll find 3 large bedrooms and a good sized bonus room. This is the perfect place to call home and the best part is this home is close to all amenities. This home has a side separate entrance perfect for a future legal suite or nanny suite. \*\*\* Home is under construction and almost complete the photos being used are from the same home recently built colors may vary, To be complete by February 2026 \*\*\* (id:6769)