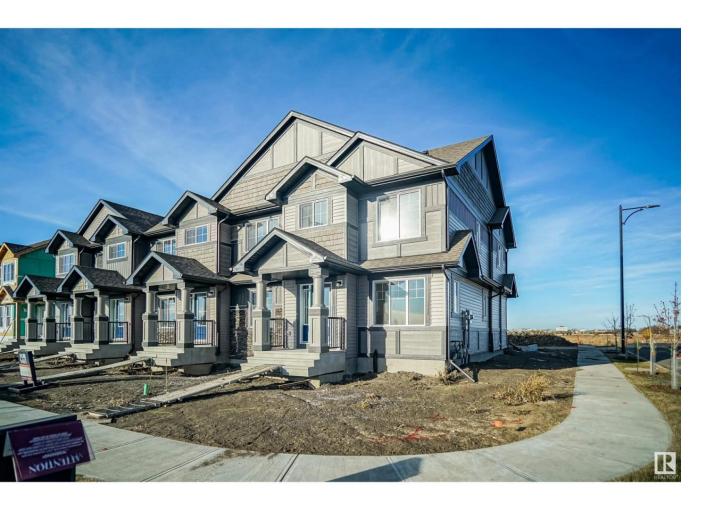

## Sherwood Park Alberta

\$439,998

NO CONDO FEES and AMAZING VALUE! You read that right welcome to this brand new townhouse unit the "Santa Anita" Built by the award winning builder Pacesetter homes and is located in one of Sherwood Parks premier communities of Summerwood. The Santa Anita is a fresh, modern design in townhomes. Its 1,300+ square feet includes three bedrooms, two-and-a-half bathrooms, an open concept design, and upper floor laundry. The kitchen in this model is centrally located between the spacious great room and bright nook, and includes two walls of cabinets and a large central island. The spacious laundry room on the upper floor offers extra storage space and a linen closet. The owner's suite is large enough to fit a queen- or king-sized bed, and has full ensuite bathroom and large walk-in closet. When you buy a Santa Anita, it comes included with a double car garage and full front and back landscaping. \*\*\* Photos are from the show home and finishing's and colors will vary home is under construction TBC September \*\*\* (id:6769)