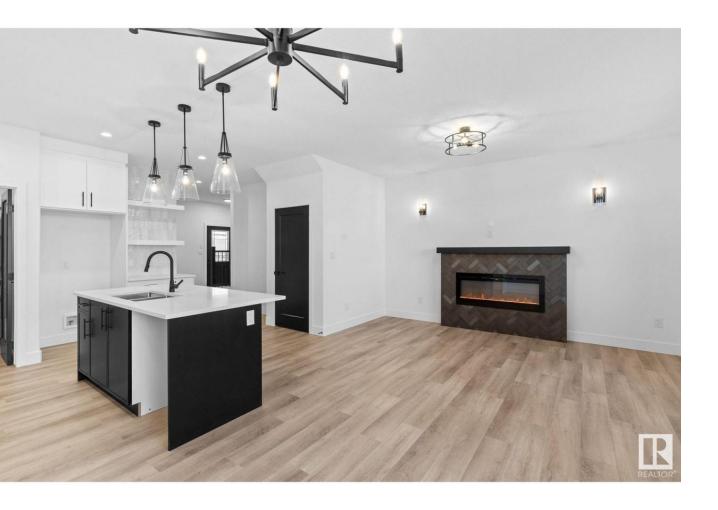

## Spruce Grove Alberta

\$484,800

This beautiful home built by New Era Luxury Homes features 1800+ sf. Open concept plan with a SIDE ENTRANCE features a great rm with an electric FP. 9 main floor + basement ceilings. LVP flooring on the main lvl with a kitchen featuring quartz counters, sleek cabinetry, and a walk thru pantry to the mud rm. Staircase leads to 2nd level which includes a spacious laundry rm with sink, large bonus rm and 3 bedrooms. Master ensuite features a tiled shower + his/hers sinks. Note pictures are from a similar home, exact finishes may vary. QUICK POSSESSION! (id:6769)