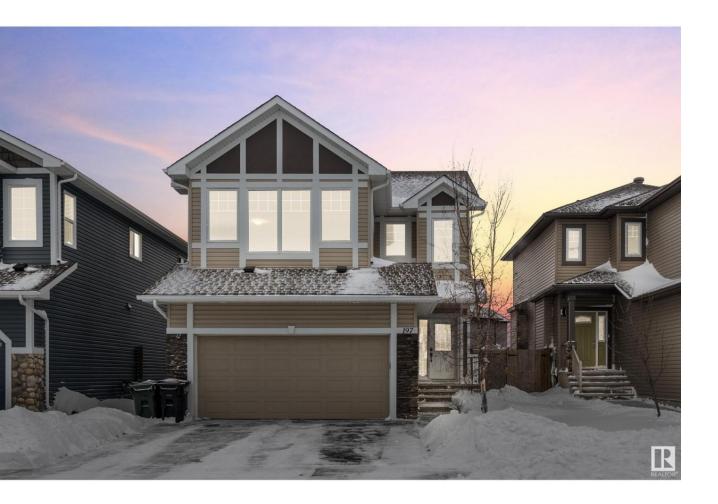

## Spruce Grove Alberta

Welcome to your dream home in Harvest Ridge! This stunning 2-storey gem boasts 2635 total square feet of luxurious living space, meticulously designed for comfort and style. The main floor features a spacious kitchen equipped with stainless steel appliances, a large island and granite countertops. A convenient built-in desk adds a touch of functionality to the main floor of this home. Venture upstairs to discover 3 bedrooms, including a serene master retreat with an ensuite bathroom, complete with a charming clawfoot tub and a separate shower for indulgent relaxation. Laundry is conveniently located on the upper level. The large bonus room has a gas fireplace and spindle railings. With 4 bathrooms throughout the house, convenience and comfort are always within reach. The finished basement offers additional space, featuring a games room, a bathroom and lots of storage. Add one wall and you could have another bedroom! This home is within walking distance to schools and parks. (id:6769)