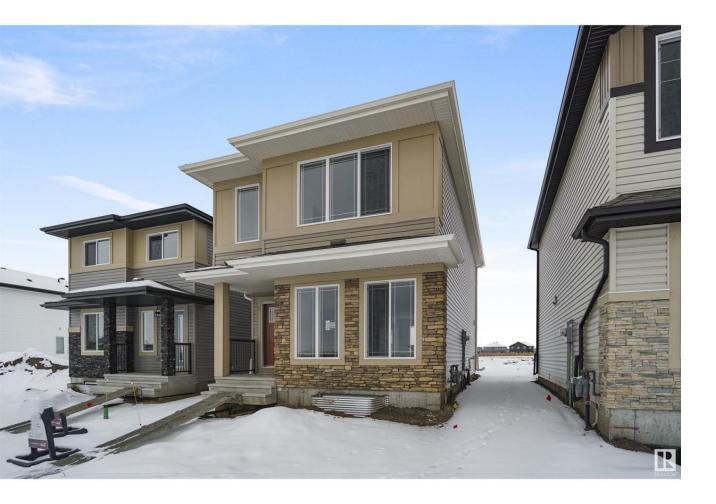

## Sherwood Park Alberta

Welcome to the Brooklyn built by the award-winning builder Pacesetter homes and is located in the heart of Summerwood. The Brooklyn model is 1,648 square feet and has a stunning floorplan with plenty of open space. Three bedrooms and two-and-a-half bathrooms are laid out to maximize functionality, making way for a spacious bonus room area, upstairs laundry, and an open to above staircase. The kitchen has an L-shaped design that includes a large island which is next to a sizeable nook and great room with stunning 3 panel windows. Close to all amenities and with in walking distance to the local parks and public transportation. This home also has easy access to the Yellow head. \*\*\* Photos used are from a previously built home which is the exact model color's may vary to be completed in August of this year \*\*\* (id:6769)