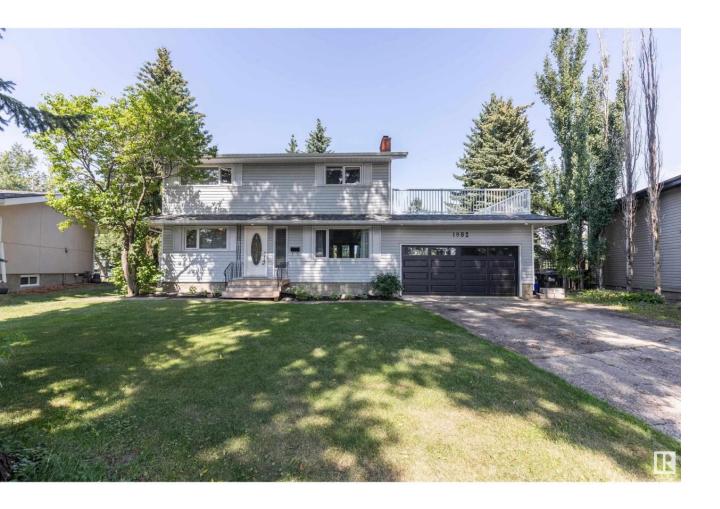

## Sherwood Park Alberta

Welcome to this 1600 sqft, 2 storey home backing onto the Broadmoor golf course. Upon entry, dark hardwood floors lead to an updated maple kitchen with granite countertops, newer stainless steel appliances, and a spacious eating area. The large living room features a stacking slate wood burning fireplace and garden doors that open to a large deck with a natural gas line for your bbq and the huge, very private backyard, overlooking the golf course. Completing the main level is a 2pc bathroom. Upstairs, there are 3 good sized bedrooms, with the primary offering a renovated 5pc spa like ensuite. The finished basement includes a family room with a wood burning fireplace and a 2pc bath. You also have access to a rooftop deck over the double attached garage, perfect for a peaceful, relaxing evening. Recent upgrades include the furnace, roof, hot water tank, washer, dryer, and windows. Dont wait on this opportunity! (id:6769)