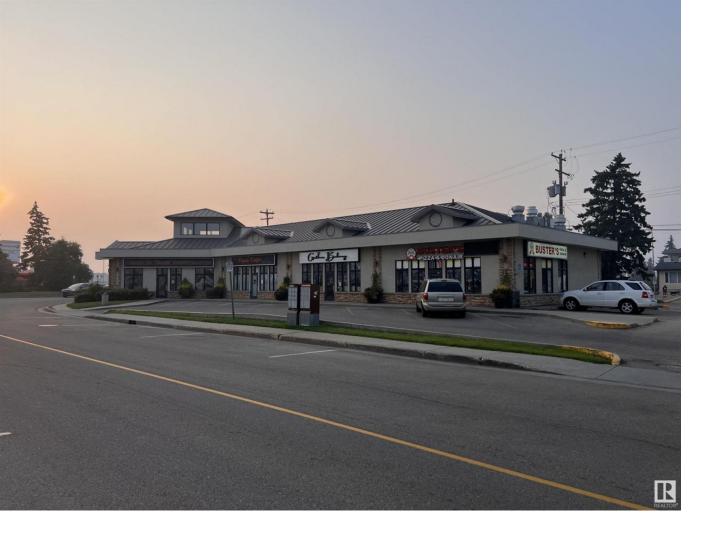

## Spruce Grove Alberta

\$20

+/- 1,243 sf of Prime Retail Space in the Heart of Spruce Grove's City Centre! Perfect for both new ventures and established businesses. This high exposure unit is strategically positioned along Hwy 16A offering unmatched visibility with approximately 32,000 vehicles passing by daily. Easy access from both Calahoo Rd and Hwy 16A and only 15 minutes from the West end of Edmonton. This versatile space can support a wide variety of business uses and benefits from its close proximity to essential amenities including, gas stations, daycares, grocery stores, restaurants, retail shops, bakeries and coffee shops. Zoned C1 - Commercial. (id:6769)