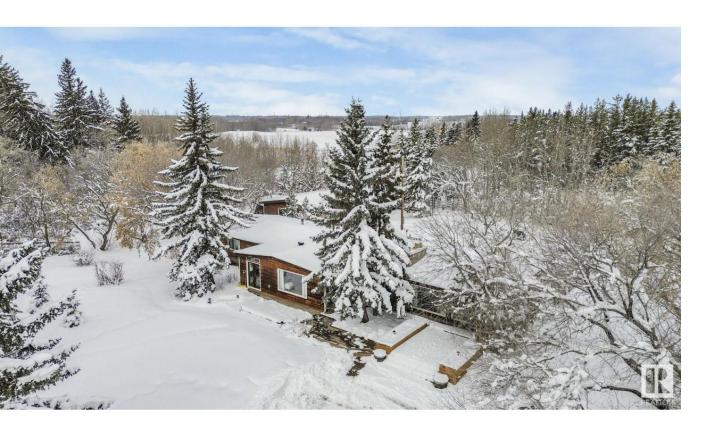

## Rural Parkland County Alberta

\$650,000

Escape to 5+ acres of rolling countryside, where privacy, serenity, and modern convenience meet! This stunning 2,400 sq. ft. bungalow sits atop a picturesque hill, surrounded by mature trees and fully fenced for your peace of mind. Inside, exposed beams, charming brick fireplaces, and expansive windows create a warm, inviting ambiance with breathtaking views in every direction. The main floor boasts a spacious kitchen, elegant dining area, cozy family room, and front living room, plus three bedrooms, a full bath, and a private primary suite with ensuite. The finished basement offers an additional bedroom, full bath, tons of storage, and a massive rec space—perfect for entertaining! A heated shop connects to a 4-car double tandem garage, ideal for hobbyists or extra storage. This home is ready for you to move in and enjoy or update to your taste! Recent Upgrades: Roof (2016), Septic (2017), Hot Water Tank & Pressure Tank (2022), and Water Softener. Acreage bliss just minutes from the city (id:6769)