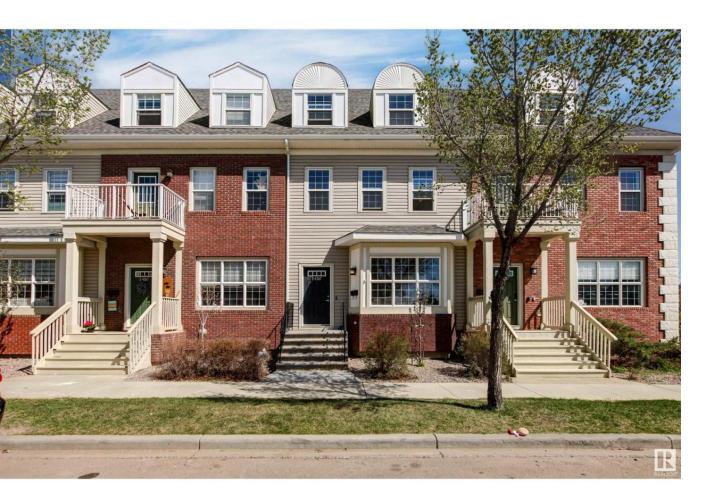

## Edmonton Alberta

\$409.000

Welcome to this 3 bed/ 2.5 bath TOWNHOME in the beautiful community of GRIESBACH! With over 1900 sq. Ft ABOVE GRADE, the main floor features 9' CEILINGS, espresso HARDWOOD, a cozy GAS FIREPLACE & warm neutral tones throughout. The kitchen offers GRANITE countertops, an UNDERMOUNT sink, eat-up bar, and plenty of cabinetry & counter space. The SPACIOUS dining area fits an 8 person table & offers a lovely view of the backyard w/ a convenient HALF BATHROOM located at main floor. Upstairs, the second level includes the convenient washer/dryer, NOOK/ DEN, & TWO generously sized bedrooms connected by a JACK & JILL ENSUITE ft. a separate soaker tub + stand-up shower! The ENTIRE third level is dedicated to the primary suite, offering charming dormer windows, MASSIVE walk-in closet w/ a window, & a gorgeous 4-piece ensuite including soaker tub + stand up shower. The basement is unfinished & ready for your finishing touch. Outside, enjoy a DOUBLE detached garage, DECK and a fully fenced yard! (id:6769)