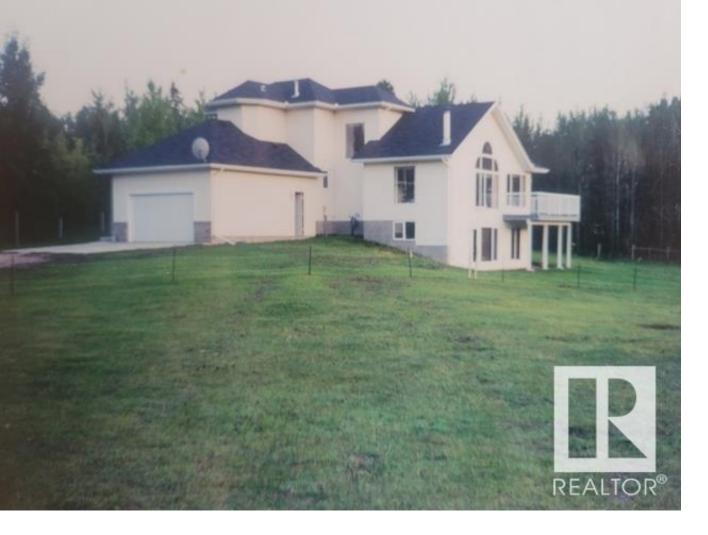

## Rural Parkland County Alberta

\$893,000

This exceptional secluded acreage located 15 mins west of Edmonton, 11 mins from Devon and 18 mins to Spruce Grove. two storey with 3.31 acres in private setting nestled up against mature forest in private. Very spacious with awesome views from all direction. Large garden area and nice pond at entrance & horse shelter. Walk out basement. wrap around deck. Shingles replaced in 2022. Gas Fireplace on main floor and Wood burning fireplace is in the basement. Well is approx. 600 gallons. Garage is attached & includes a heater. (id:6769)