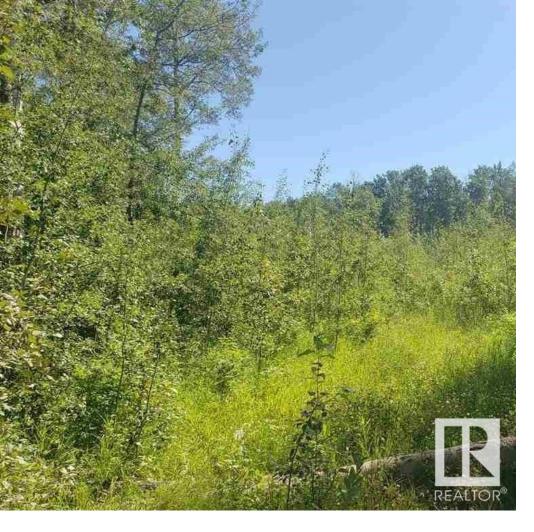

## Rural Parkland County Alberta \$239,900

OUT OF SUBDIVISION..MINUTES FROM STONY PLAIN...TREED AND PRIVATE LOT....WELCOME TO 2-52229-RANGE ROAD 15....LOCATED IN PARKLAND COUNTY LESS THAN 1 MILE OFF PAVEMENT THIS TREED OASIS IS ONE OF A KIND! BUILD WHAT YOU WANT WHEN YOU WANT...NO RESTRICTIONS...GREAT FOR HOME OPERATED BUSINESS OR YOUR NEXT HOME! LOT SIZE IS 3.23 ACRES. GAS AND POWER TO PROPERTY LINE. DRILLED WELLS PERMITTED...BLUEBERRY SCHOOL ZONE (id:6769) Listing Presented By: