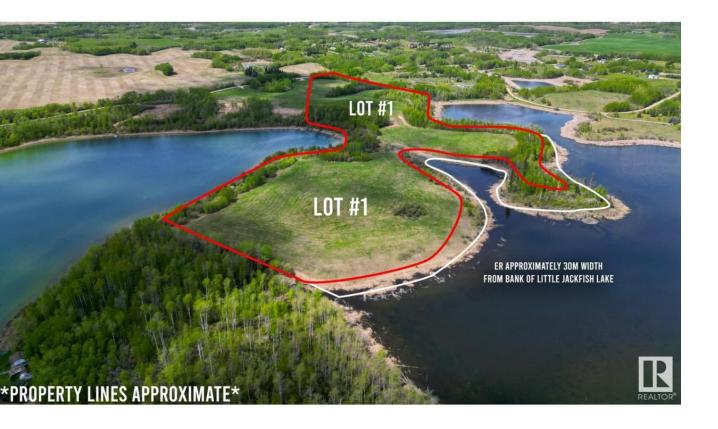

## Rural Parkland County Alberta

\$1,830,000

Build your dream estate! Luxury Lakefront living on the shores of Jackfish Lake. Only 20 minutes to Stony Plain/Spruce Grove and 45 minutes to downtown Edmonton. Jackfish Lake is one of the cleanest lakes around Edmonton & is ideal for watersports, recreational boating, swimming and fishing. Lot 1 boasts 36 +/- acres and has private access to Little Jackfish Lake with a near 1.8 kms shoreline, making this the largest on the lake. Perched upon rolling hills, this land offers captivating lake views that stretch as far as the eye can see, promising endless potential. The water depth has a quick drop off allowing for the convenience of a shorter dock length. Power and gas at property line. Welcome to endless outdoor activities and a private, tranquil lakefront lifestyle. If Lot 1 and Lot 2 are purchased together, lot lines could be reconfigured to create 2 larger lots. Price to be determined by timed Auction Nov. 29/24 (id:6769)