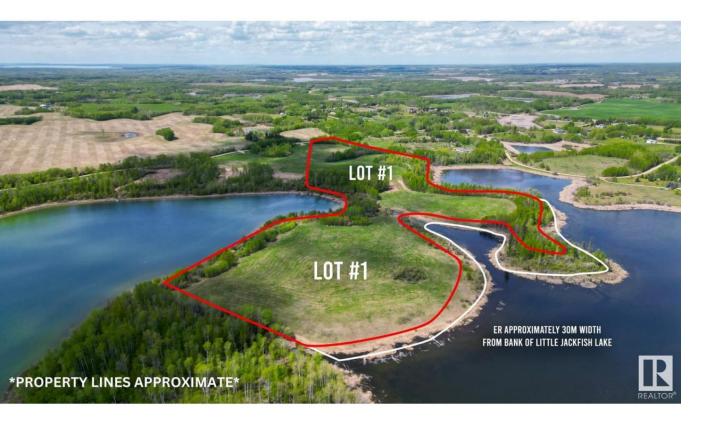

## Rural Parkland County Alberta

Welcome to Lot #1, a rare 36 +/-acre lakefront property on the shores of Jackfish Lake, just 45 minutes from downtown Edmonton and 20 minutes from Spruce Grove. This expansive lot offers an incredible nearly 1.8 km of shoreline, providing unbeatable lake access and panoramic views. The quick drop-off in water depth allows for a shorter dock, making it perfect for boating, swimming, and fishing. What sets this property apart is its nearly exclusive access to Little Jackfish Lake, as Lot 1 backs directly onto its shoreline. This unique feature offers added privacy and a second, more secluded lakefront experience. The property is surrounded by mature trees, offering both privacy and a peaceful natural setting. With power and gas at the property line. If purchased with Lot 2, the lot lines could be reconfigured with Lot 2. Experience the best of lakeside living in an unbeatable location! (id:6769)