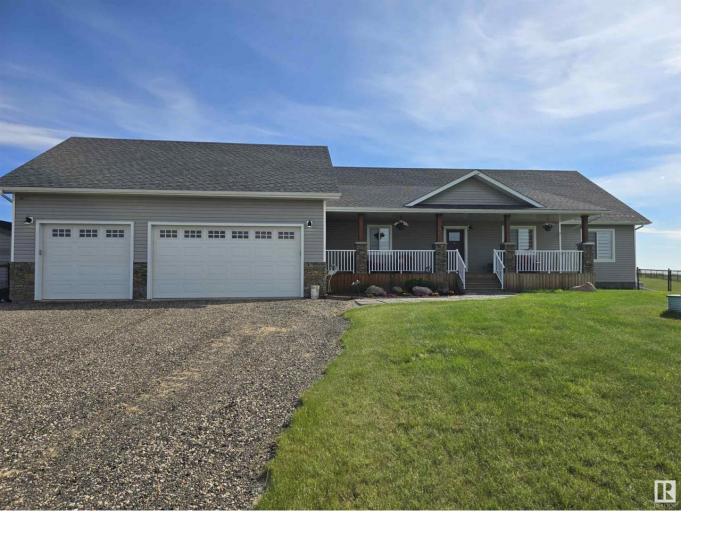

## Rural Parkland County Alberta

IMMACULATE bungalow on 2.17 acres located only minutes from Stony Plain! This 5 bedroom and 3 full bath home features open concept living, chef's kitchen that includes LARGE island and WALK-through pantry, cozy living room with gas fireplace, vaulted ceiling with exposed beam and a primary bedroom oasis with 5 piece ensuite and walk-in closet. Looking for extra space? Enjoy the FULLY developed basement with HUGE family room, 2 good size bedrooms, exercise area and 3 piece bath that has a heated floor! Enjoy acreage life with the front veranda perfect for morning coffee, back deck and fully fenced backyard - so much room for kids to play! Insulated and heated triple attached garage and large shed offers plenty of storage and large front yard with ample parking. Pavement to Driveway which is comprised of highway road crush for easy maintenance! Just MOVE-IN and enjoy! (id:6769)