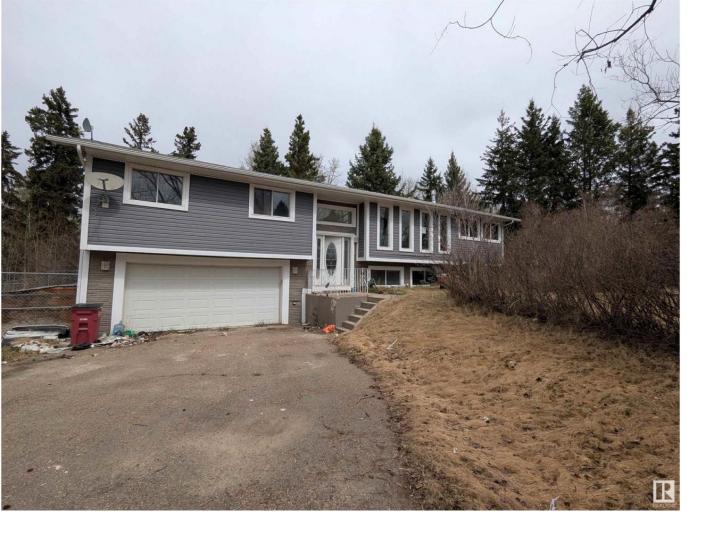

## Rural Parkland County Alberta

\$497.000

Acreage living at its finest! This stunning walkout bi-level sits on just over 4 acres of land, offering endless possibilities for its new owners to make it their own. Driving up, you're greeted by a beautifully situated home with an attached double garage and ample space to park your RVs or toys. Inside, the spacious layout features multiple living areas and 3 cozy fireplaces-2 gas and 1 wood-burning--perfect for relaxing or entertaining. The main floor includes 3 well-sized bedrooms and an inviting living space, while the walkout basement offers even more functionality. Downstairs, you'll find a large rec room, and 2 additional bedrooms, making it ideal for guests or extended family. Step outside to your fenced backyard, perfect for pets, and enjoy the tranquility of acreage living. Located in Arrowhead Estates and just a stone's throw from Spring Lake, this property offers incredible potential. With a little TLC, you can add your personal touch and create the home of your dream! SOLD AS IS WHERE IS (id:6769)