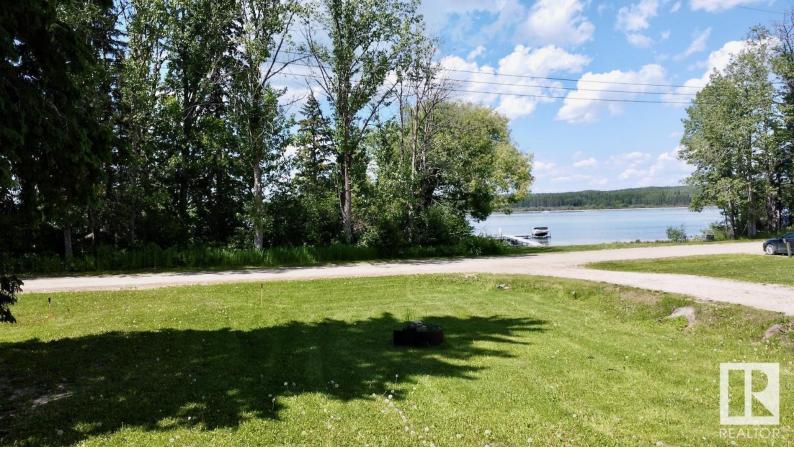

## Rural Parkland County Alberta

\$499,900

Welcome to this remarkable .297-acre property, cherished for generations and now ready for new adventures. It features a drilled well, a holding tank, and previously had power, which can be reconnected. There are many options for a build spot, whether you desire a walk-out or bungalow. A charming children's playhouse is also on site, perfect for little ones. The property offers lakefront access, thanks to the public access point between you and the lake. The waters are calm in this bay, making it perfect for kayaking and other water activities, as there is a speed limit for motorized boats up to the trestle and the larger part of the lake. Conveniently located off Hwy 16 in Wabamun Beach, it's an easy commute to the capital city and nearby amenities. Don't miss this opportunity to create lasting memories discover the adventures and joys of lakeside living today! (id:6769)