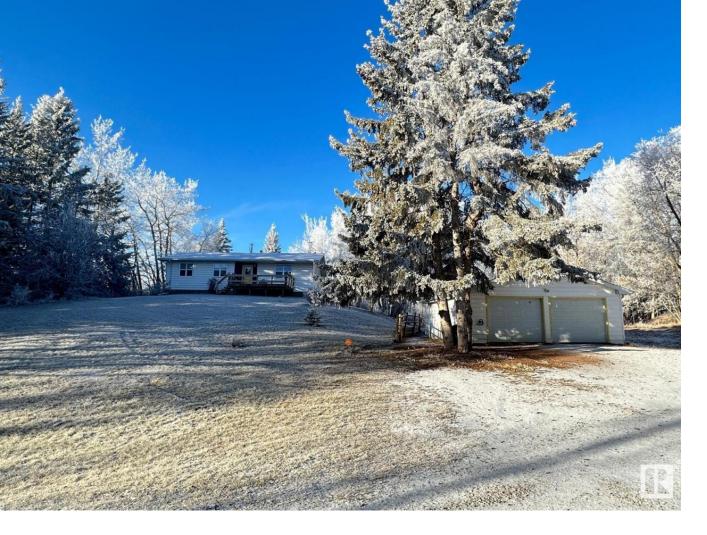

## Rural Parkland County Alberta

\$504,900

Location, Location!! Minutes west of Stony Plain on Hubbles Lake Road (RR14). Paved to your driveway with quick access to Yellowhead & 16A highways. This cozy walkout bungalow has 3 bedrooms, 3 bathrooms, with a fully finished basement. Detached oversized insulated & heated double garage on 3.2 acres of rolling hills, with mature trees & large garden. Relax on the front deck or back covered patio both surrounded by trees & privacy while taking advantage of the amazing yard views! The kitchen has plenty of storage & space for family meals while the living room waits to warm the approaching chilly nights with a wood-burning stove. The home has many recent upgrades & pride of ownership is evident! List of upgrades in October 2023 are: New Shingles on the house and Garage, New hot water tank, New garage door opener, New electrical panel & GFI plugs, furnace & ducts inspected and cleaned, WETT inspection on fireplace, Septic tanks cleaned. Trouble free well & septic system! Just Move In & Enjoy Acreage life! (id:6769)