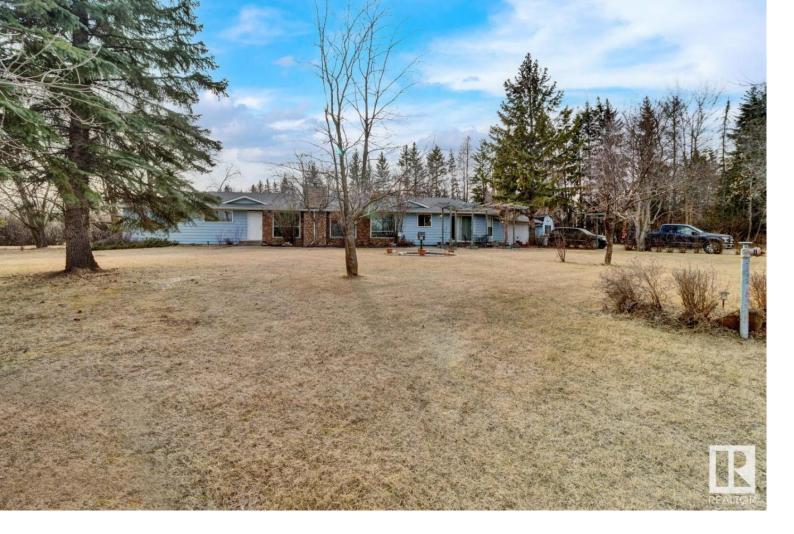

## Rural Sturgeon County Alberta

\$449,900

Welcome Home! Sprawling 2320 sq ft bungalow first just right on this private 2 acre lot just north of the river with quick access to Fort Saskatchewan and major highways to industrial heart land and so much more. City Water. Walking trails and country living just out side your front door with quick access to the River. Corner end lot in the sub division with mature trees has only one neighbour and situated perfectly providing sunny treed covered yard space. Oversized double attached garage and plenty of parking. Country curb appeal and tons of storage and space. Large bungalow with no basement and crawl space access. Entrances front and back lead to 2 large living rooms, 3 full bedrooms, breakfast nook, ample kitchen, fireplace, large master bedroom with walk in closet, additional closet, and full bathroom ensuite. Utility room and laundry room. Pantry has rough in bathroom for third bathroom option. Mud room with direct access to garage. Back patio. And the list goes on and on! Updated Roof and more! (id:6769)