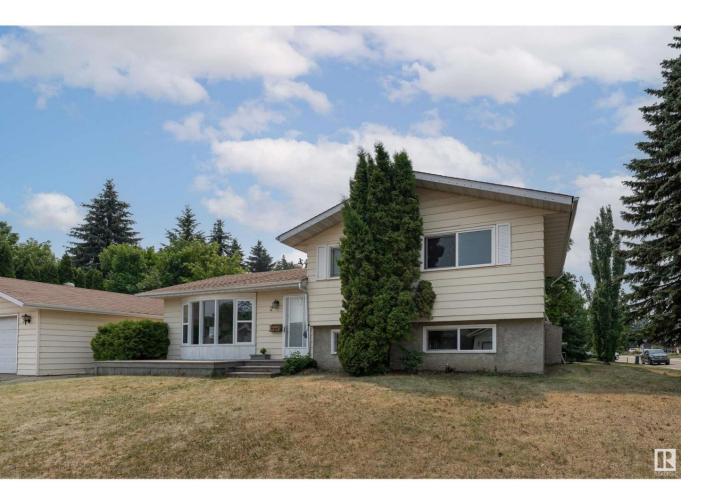

## Sherwood Park Alberta \$500,000

Welcome to this beautifully renovated 4-level split in the heart of family-friendly Woodbridge Farms! Offering close to 2200 sq.ft. of total living space, this 5-bedroom, 3-bath home has been extensively updated since 2018. Enjoy a modern kitchen with ample cabinet space, new vinyl plank and carpet throughout, nearly all new windows, fresh paint, updated lighting, and renovated bathrooms including a 3pc ensuite. The spacious layout includes a bright living room, huge family room with gas fireplace, and a fully finished basement with 2 bedrooms, a den, and full bath. Outside, the massive backyard is ideal for entertaining with a deck, firepit, and plenty of space to play. An oversized double detached garage adds convenience. Surrounded by schools, parks, and playgrounds--this is the ultimate move-in-ready family home in Sherwood Park! (id:6769)