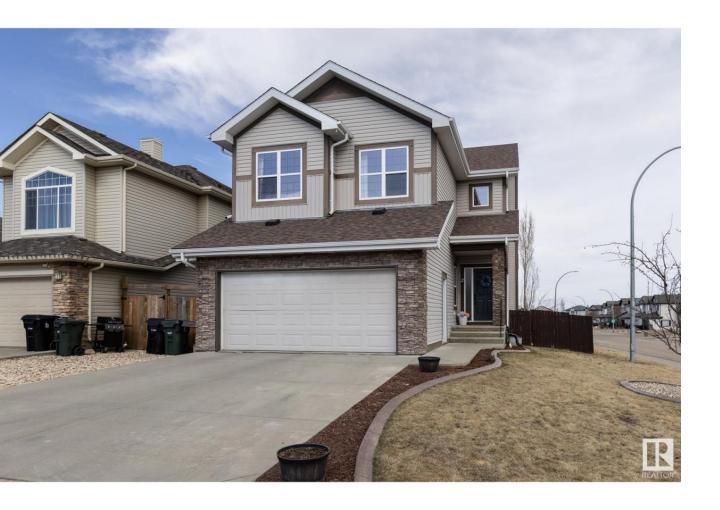

## Spruce Grove Alberta

\$508,000

Looking for a great family 4 bdrm home? Located in a cul de sac in Harvest Ridge, backing onto a walking path to Henderson Park. You will love the grand entrance/staircase, open to above, with south facing windows. Chef's kitchen with beautiful custom cabinetry, plenty of cupboards, counter space, walk through pantry and stainless steel appliances all overlooking the living room w/ gas fireplace. Upgraded wood features through the home, Fresh paint throughout & Main floor office. Upstairs you will find the large primary suite with 5 pce ensuite and walk in closet. There are 2 more ample sized bedrooms and a Large, bright Bonus Room with vaulted ceiling. There is Central air conditioning, and a professionally developed basement with recroom, wet bar or second kitchen potential. Large 4th bedroom with huge closet and spacious laundry room. The rear yard has an amazing two tier deck with gazebo. Close to shopping, schools, trails, parks, the Tri Leisure Centre and so much more! Simply perfect! (id:6769)