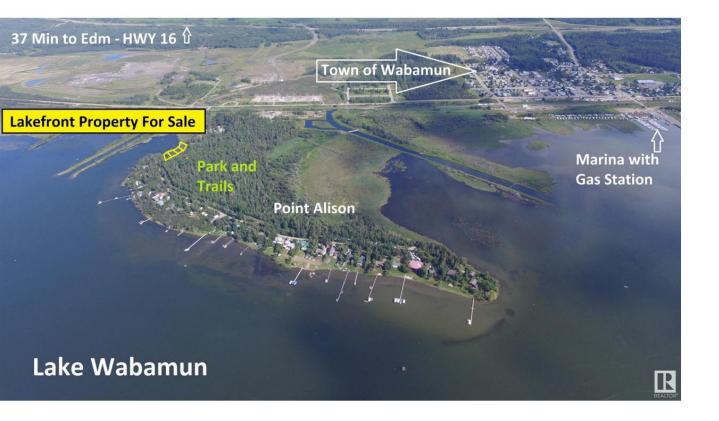

## Rural Parkland County Alberta

LAKEFRONT PROPERTY! Located @ Point Alison a unique GATED SUMMER VILLAGE with water on 3 sides, just 37 MINUTES FROM EDMONTON and walking distance into Wabamun. Home to an endless variety of birds and wildlife. This 100' wide lot is READY FOR YOUR DREAM CABIN and years of enjoyment and yes you would OWN RIGHT UP TO THE WATER'S EDGE. West facing will CAPTURE ALL THE SUNSETS or stay up all night on the full moon. This QUIET BAY IS PROTECTED from winds and big storms on the lake perfect for a variety of docks and boats. WALKING TRAILS wind through the forest behind where you can see all that nature has to offer. YEAR ROUND USE and access on the lake just minutes from home! No time line restrictions on building also no extended RV use. (id:6769) Listing Presented By: