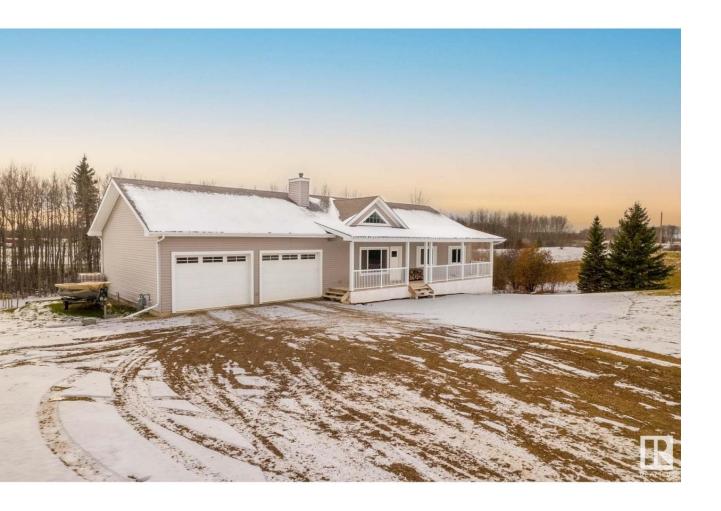

## Rural Parkland County Alberta

\$525,000

Pride in ownership exudes when you drive up to this property. Expansive front porch escorts you into this immaculate WALKOUT bungalow with quality craftsmanship, open concept, functional layout on 1.4 acres just 20 minutes south of Stony Plain. Oversized 30x30 heated, double attached garage with drain and hot &cold water, 3 generous sized bedrooms, 2 baths and just over 1500sqft of living space. Soaring vaulted ceilings lots of south facing windows and bright, spacious rooms are in abundance. Stone faced WOOD BURNING fireplace creates the ambience for those cozy, winter nights. Neutral decor with vinyl plank flooring and ceramic tile. Spacious kitchen with centre island, GAS stove, S/S appliances and south facing patio door. Primary bedroom is massive and has a 4pce ensuite with soaker tub and separate shower. Tons of storage and closet space. WALKOUT basement is a blank slate left for your imagination. Brand new washer and dryer can be located on the main floor in separate laundry room. New HWT installed (id:6769)