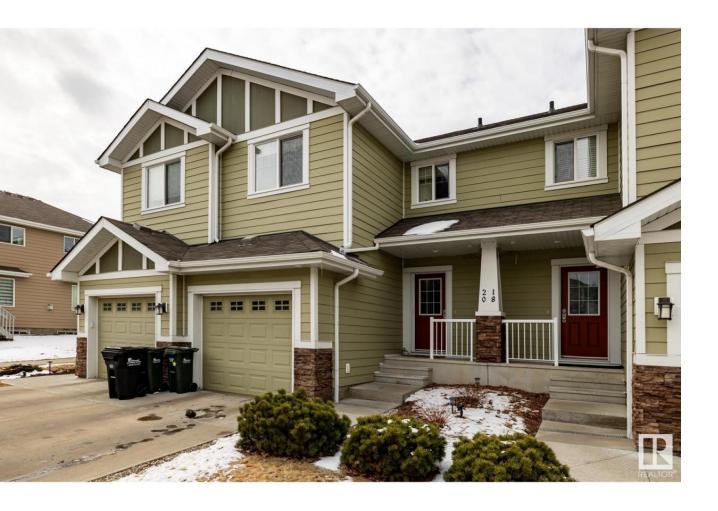

## Sherwood Park Alberta

\$322,500

Beautiful condo located in Lakeland Ridge close to shopping and restaurants backing onto greenspace. Granite countertops in the kitchen with corner pantry and large island with eating bar. Stainless steel appliances (dishwasher sold as is). Dining area features patio doors out to the west backing deck. Hardwood floors throughout the main level. Living room has a corner gas fireplace. Two piece guest bath on the main level. Spacious primary bedroom with room for king bed, walk in closet and full ensuite with oversized shower. Two good size additional bedrooms up, main bath and laundry. Family room downstairs has a wall of built in shelves, sound proofing and roughed in plumbing for a future bathroom! The attached single garage includes 3 bike hoists. Utility room with additional storage space. Navien hot water heating system also offers endless hot water. Built in vacuum with kick plate in the kitchen. (id:6769)