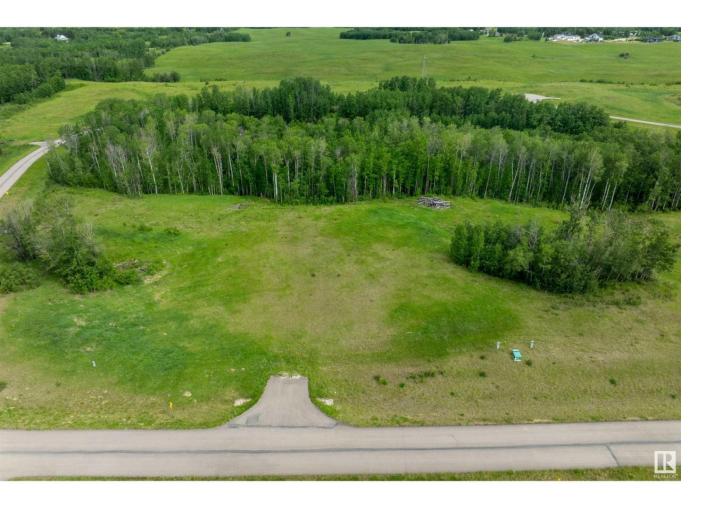

## Rural Parkland County Alberta

\$179,900

LEEWARD ESTATES .. Range Road 13 " just north of Hwy 16 " west of Stony Plain " #20 a 2.08 Acre opportunity .. From paved approach lot rises toward the centre... bordered by trees at the rear... fairly gentle sloping land to the right and to the left... Varied Building options " Cistern & Septic Field New Owner Responsibility .. Paved Roads .. Gas & Power @ property line " Leeward Estates, in Parkland County, west of Stony Plain. (id:6769)