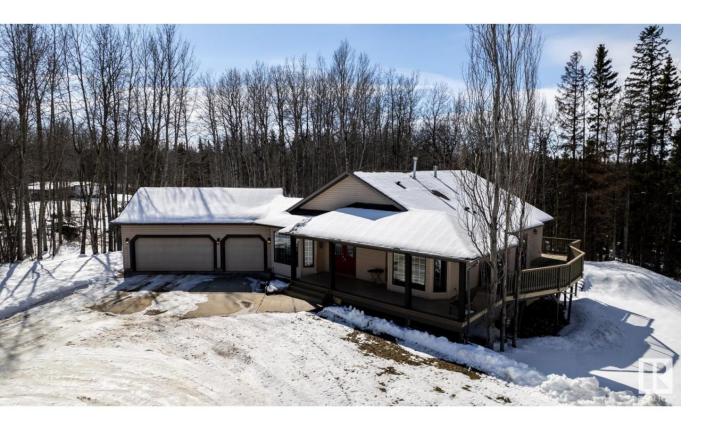

## Rural Parkland County Alberta

\$725,000

This one of those homes where the light and the surroundings make you feel instantly at ease. It's warm and welcoming with vaulted ceilings, shining hardwood floors and windows letting in light from every room. There are 2 bedrooms on the main floor including a primary with a 4pc ensuite another 4pc main bath, laundry room and office/flex room. The kitchen/dining areas are open to the living room complete with a gas fireplace all overlooking trees as far as the eye can see. A wrap around deck off the dining area is arguably the best part. Downstairs you'll find 2 additional bdrms, a 4pc bath, huge family room with 9 foot ceiling, large windows and patio doors to outside. Added bonus' are newer shingles, vacuum system, fridge, recently maintained sump. There's also a triple garage, fire pit area, shed and a sea can for whatever you decide. This home is absolutely move in ready. It's also on a bus route so roads are plowed and maintained. Only 10-15 minutes to town. This is your perfect sanctuary (id:6769)