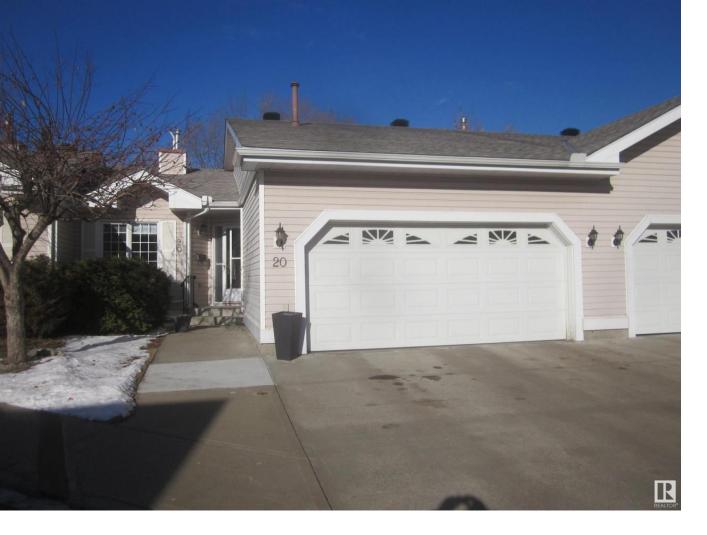

## Edmonton Alberta

\$324,900

HORIZON GLENWOOD. FRIENDLY 50+CONDO COMPLEX. 990sqft IMMACULATE BUNGALOW STYLE BARE LAND CONDO, IN SUPER COZY LOCATION. TWO BEDROOMS, MASTER WITH 2 PCE. ENSUITE. BRIGHT OPEN LIVING ROOM WITH VAULTED CEILING, WITH DINING ROOM, PATIO DOORS TO LARGE, WEST FACING, COVERED DECK, PERFECT FOR YOUR SUMMER BBQ'S. REAR GREEN SPACE, DIVIDED BY TREES. VERY NICE 4 PCE. BATHROOM, ON THE MAIN FLOOR. GALLEY STYLE KITCHEN, WITH LOTS OF CUPBOARD SPACE, AND MAIN FLOOR LAUNDRY. DOUBLE ATTACHED, HEATED GARAGE. BASEMENT IS FULLY FINISHED WITH FAMILY ROOM, OFFICE / BEDROOM, THREE PCE. BATHROOM WITH WALKIN SHOWER. UTILITY AREA / BSMT. LAUNDRY AREA, HI-EFF. FORCED AIR FURNACE / HWT, BOTH 5 YEARS OLD. SUMP PUMP(3 YEARS OLD). WELL MAINTAINED COMPLEX WITH CLUBHOUSE, HAS SOCIAL ROOMS FOR PARTIES / MEETINGS, WITH KITCHEN / BAR, GAS F/PL., POOL TABLE. (id:6769)